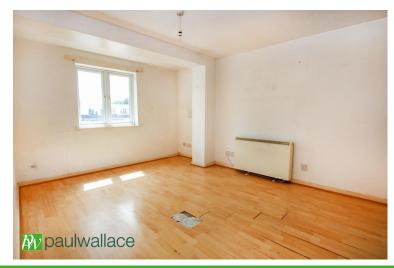

### Lounge

Window to rear, wood veneer flooring, storage heater

#### Bedroom One

Window to front, slimline heater, wood veneer flooring, fitted wardrobes along one wall

## **Bedroom Two**

Window to rear, wood veneer flooring, slimline heater