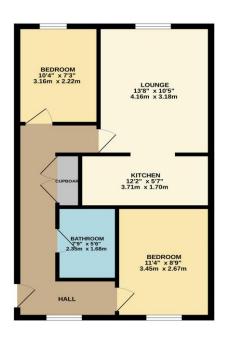

## **Communal Entrance Hall**

Security entry system, stairs and lift

### **Entrance Hall**

Front door from communal hallway, wood veneer flooring, storage heater, storage cupboard, window

### Lounge

Window to rear, wood veneer flooring, storage heater

### Kitchen

Fitted with a range of wall and base units with roll top work surfaces over, incorporating a single drainer sink unit, built in oven and hob with extractor hood, plumbing for washing machine, space for fridge freezer, tiled splash backs, wood veneer flooring

#### Bedroom One

Window to front, slimline heater, wood veneer flooring, fitted wardrobes along one wall

## **Bedroom Two**

Window to rear, wood veneer flooring, slimline heater

## Refitted Bathroom/WC

With a suite comprising low flush w/c, vanity wash hand basin with cupboard below and mixer taps, panel enclosed bath with mixer taps, shower above, fully tiled walls around bath

# **Exterior**

Allocated parking space

FIRST FLOOR 557 sq.ft. (51.8 sq.m.) approx.

TOTAL FLOOR AREA: \$57 sq.ft. (\$1.8 sq. m.) approx.

White every attempt has been made to ensure the accuracy of the floorplan coctanted here, measurement of doors, windows, rooms and any other items are approximate and no responsibility is taken for any every consistent or mis-statement. This plan is for little statement proposes only and shaded the used as such by any prospective purchaser. The services, systems and appliances shown have not been tested and no guarante as the propose of the services. Some statement is serviced to the services of the s