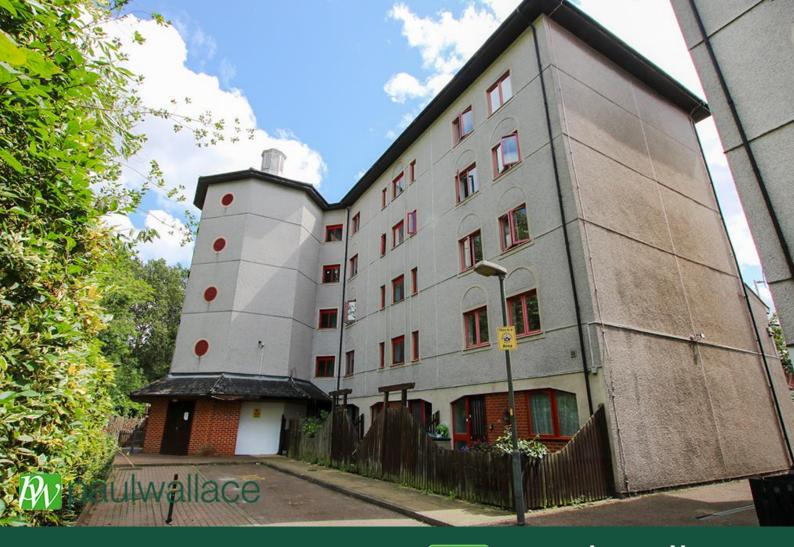

Eleanor Way, Waltham Cross | EN8 7SG

£215,000 | Leasehold

\*\* CHAIN FREE \*\* TWO BEDROOM first floor flat in need of modernisation. Benefitting from electric heating throughout and a LONG LEASE. With an ALLOCATED PARKING SPACE PROVIDED and only a short walk to the station. Ideal rental opportunity.

# **Exterior**

Allocated parking space

FIRST FLOOR 557 sq.ft. (51.8 sq.m.) approx.

TOTAL FLOOR AREA: \$57 sq.ft. (\$1.8 sq. m.) approx.

White every attempt has been made to ensure the accuracy of the floorplan coctanted here, measurement of doors, windows, rooms and any other items are approximate and no responsibility is taken for any every consistent or mis-statement. This plan is for little statement proposes only and shaded the used as such by any prospective purchaser. The services, systems and appliances shown have not been tested and no guarante as the propose of the services. Some statement is serviced to the services of the s