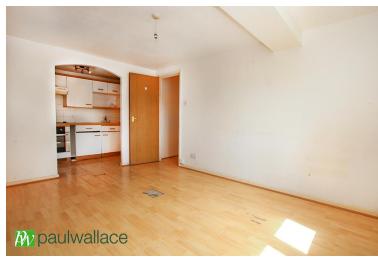

### **Entrance Hall**

Front door from communal hallway, wood veneer flooring, storage heater, storage cupboard, window

### Lounge

Window to rear, wood veneer flooring, storage heater