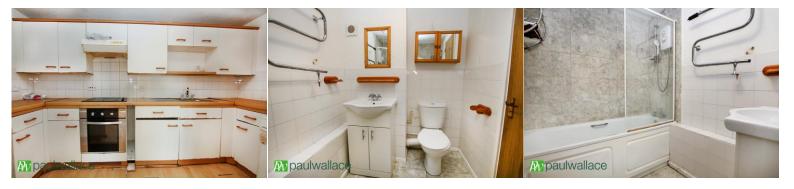

### Kitchen

Fitted with a range of wall and base units with roll top work surfaces over, incorporating a single drainer sink unit, built in oven and hob with extractor hood, plumbing for washing machine, space for fridge freezer, tiled splash backs, wood veneer flooring

## Refitted Bathroom/WC

With a suite comprising low flush w/c, vanity wash hand basin with cupboard below and mixer taps, panel enclosed bath with mixer taps, shower above, fully tiled walls around bath